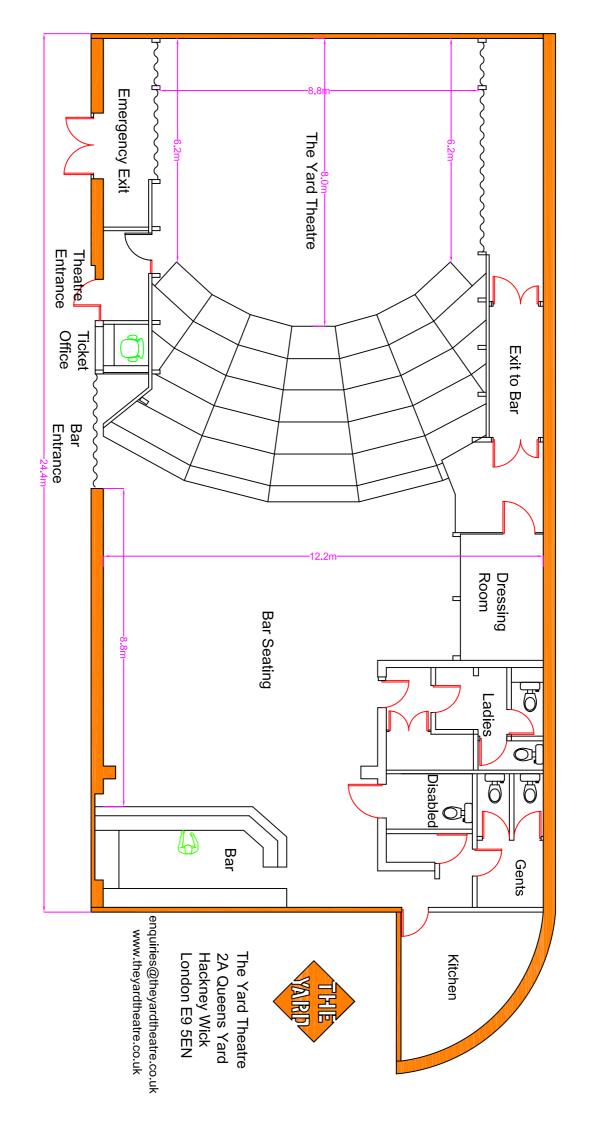

| Continued from previous page                |                                                                                                                           |                                                                 |  |
|---------------------------------------------|---------------------------------------------------------------------------------------------------------------------------|-----------------------------------------------------------------|--|
| Your position in the business               | Licensing Assistant                                                                                                       |                                                                 |  |
| Home country                                | United Kingdom                                                                                                            | The country where the headquarters of your business is located. |  |
| Agent Registered Address                    |                                                                                                                           | Address registered with Companies House.                        |  |
| Building number or name                     | Thomas and Thomas Partners LLP                                                                                            |                                                                 |  |
| Street                                      | 38a Monmouth Street                                                                                                       |                                                                 |  |
| District                                    |                                                                                                                           |                                                                 |  |
| City or town                                | London                                                                                                                    |                                                                 |  |
| County or administrative area               |                                                                                                                           |                                                                 |  |
| Postcode                                    | WC2H 9EP                                                                                                                  |                                                                 |  |
| Country                                     | United Kingdom                                                                                                            |                                                                 |  |
|                                             |                                                                                                                           |                                                                 |  |
| Section 2 of 21                             |                                                                                                                           |                                                                 |  |
| PREMISES DETAILS                            |                                                                                                                           |                                                                 |  |
|                                             | ply for a premises licence under section 17 of the premises) and I/we are making this application the Licensing Act 2003. |                                                                 |  |
| <b>Premises Address</b>                     |                                                                                                                           |                                                                 |  |
| Are you able to provide a posta             | al address, OS map reference or description of t                                                                          | he premises?                                                    |  |
| <ul><li>Address</li><li>OS map</li></ul>    | p reference O Description                                                                                                 |                                                                 |  |
| Postal Address Of Premises                  |                                                                                                                           |                                                                 |  |
| Building number or name                     | (The Yard Theatre)                                                                                                        |                                                                 |  |
| Street                                      | Unit 2a Queens Yard                                                                                                       |                                                                 |  |
| District                                    | White Post Lane                                                                                                           |                                                                 |  |
| City or town                                | ity or town London                                                                                                        |                                                                 |  |
| County or administrative area               |                                                                                                                           |                                                                 |  |
| Postcode                                    | E9 5EN                                                                                                                    |                                                                 |  |
| Country                                     | United Kingdom                                                                                                            |                                                                 |  |
| <b>Further Details</b>                      |                                                                                                                           |                                                                 |  |
| Telephone number                            |                                                                                                                           |                                                                 |  |
| Non-domestic rateable value of premises (£) | 39,250                                                                                                                    |                                                                 |  |